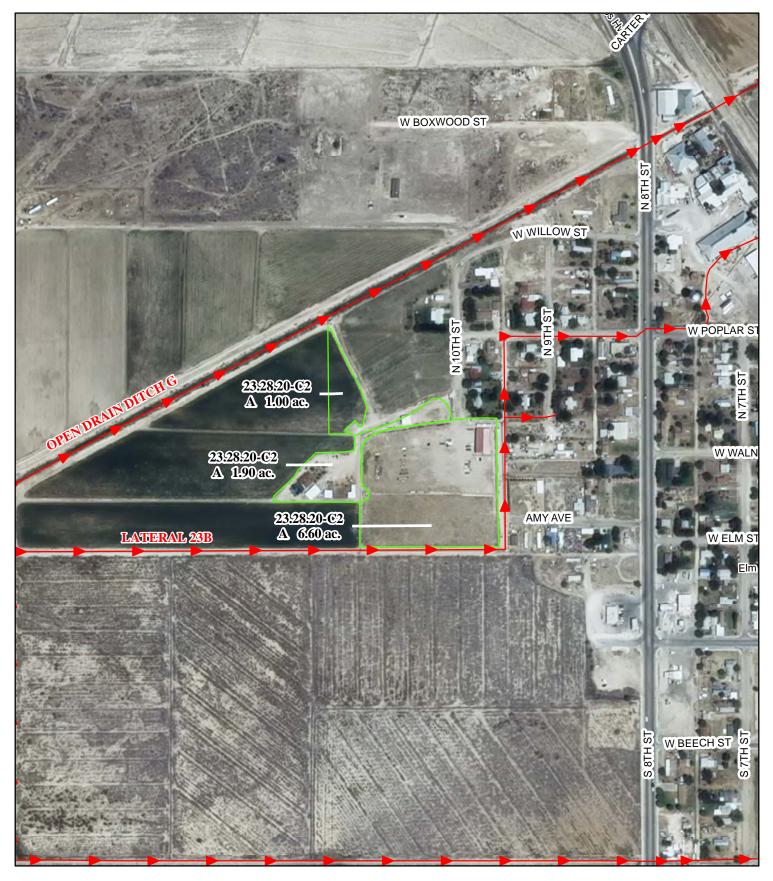

#### f. Location and Amount of Irrigated Acreage:

Section 20, Township 23S, Range 28E, N.M.P.M.

Pt. SE<sup>1</sup>/4

9.50 acres

Total: 9.50 acres

As shown on the attached revised Hydrographic Survey Map for Subfile No. 23.28.20-C2, and the CID Section Hydrographic Survey Map Sheet No. 17 (1999-2011), included in Part F of this Appendix, representing the Court record as of the date of the filing of this Decree.

### g. Amount of Water:

As set forth in Part B of this Appendix.

| Legend<br>◎ Point of Diversion<br>→→ Canals / Ditches<br>Tract Boundaries |                           | 2009 Digital Orthophotography<br>Grid Interval = 1000<br>Scale 1 " = 400 ' | 1        | <b>STATE OF NEW MEXICO</b><br>Office of the State Engineer<br>John R. D'Antonio, Jr., P.E., State Engineer | Kathy L. Greenwood<br>& Robert C. Jones<br>Subfile 23.28.20-C2 |
|---------------------------------------------------------------------------|---------------------------|----------------------------------------------------------------------------|----------|------------------------------------------------------------------------------------------------------------|----------------------------------------------------------------|
|                                                                           | Surface Water Only        |                                                                            | ₿        | Pecos River Stream System                                                                                  | 5/3/2011                                                       |
|                                                                           | Supplemental Groundwater  | 1:4,800                                                                    |          | Carlsbad Irrigation District                                                                               | SULLAR COM                                                     |
|                                                                           | Reservoir / Pond 100 50 0 | 100 200 300 400 500 600 700                                                |          | Hydrographic Survey                                                                                        | am                                                             |
|                                                                           | No Right                  | Feet                                                                       | <b>I</b> | Township 23 D.D.                                                                                           | Interchote Stream Commission DET                               |